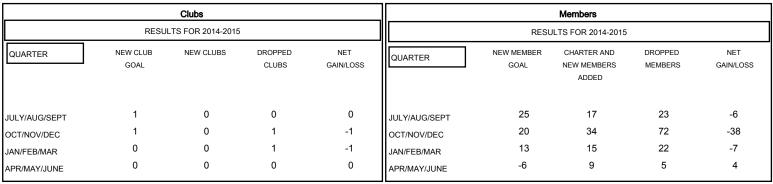

## MONTHLY MEMBERSHIP PROGRESS REPORT

District 11 D1

Results as of: 4/30/2015

| -=-  | CURRENT YEAR GOALS FOR NEV | ٧ |
|------|----------------------------|---|
| МЕМВ | ERS                        |   |