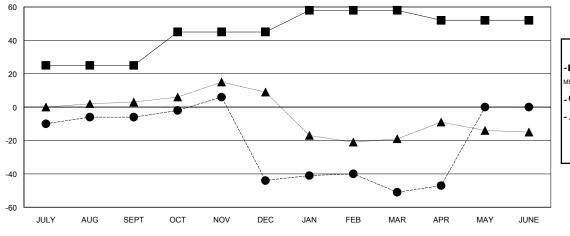

## MONTHLY MEMBERSHIP PROGRESS REPORT

District 11 D1

Results as of: 4/30/2015

| -=-  | CURRENT YEAR GOALS FOR NEV | ٧ |
|------|----------------------------|---|
| МЕМВ | ERS                        |   |

- CURRENT YEAR ACTUAL MEMBERS

- ▲ - LAST YEAR ACTUAL MEMBERS

| DROPPED CLUBS: 2   |     |
|--------------------|-----|
| DROPPED MEMBERS    |     |
| DROFF ED WILWIDERS |     |
| DECEASED           | 19  |
| CLUB CANCELLED     | 1   |
| OTHER              | 102 |
| TOTAL              | 122 |